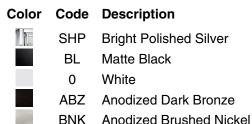

e and easy cleaning.
- Removable for more thorough cleaning.
- Wall attachment is concealed, leaving no visible caulk line.
- Cleat system installation allows shelf to be removed without tools.

### Material

 Anodized aluminum construction with a durable rust-proof and chip-resistant finish.

### Installation

- For residential use only.
- Not for use in hospitality.

### **Recommended Products/Accessories**

K-23723 Faucet cleaner

### Included Components

Additional Components: Brackets Hardware



**Choreograph®** 

7" Floating Shelf

K-97621

## **Codes/Standards**

None Applicable

# KOHLER<sup>®</sup> Limited Warranty – Choreograph™ Walls and

### Accessories

See website for detailed warranty information.

## **Available Colors/Finishes**

Color tiles intended for reference only.









## **Technical Information**

All product dimensions are nominal. Installation Type: Wall-mount Material: Anodized Aluminum

#### Notes

Install this product according to the installation guide. Requires 2x4 backing to be installed.