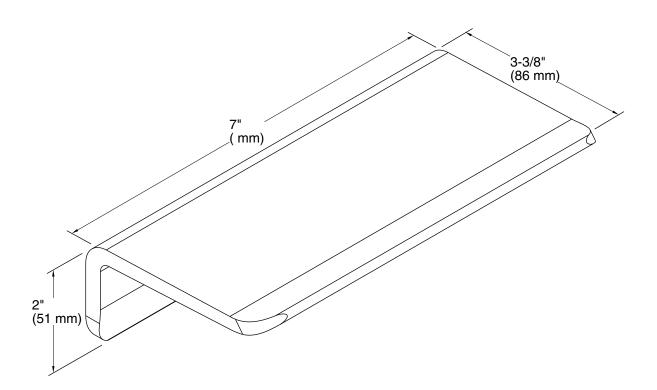

### Included Components

Additional Components: Brackets Hardware

**Choreograph®** 

7" Floating Shelf

K-97621

## **Technical Information**

All product dimensions are nominal. Installation Type: Wall-mount Material: Anodized Aluminum